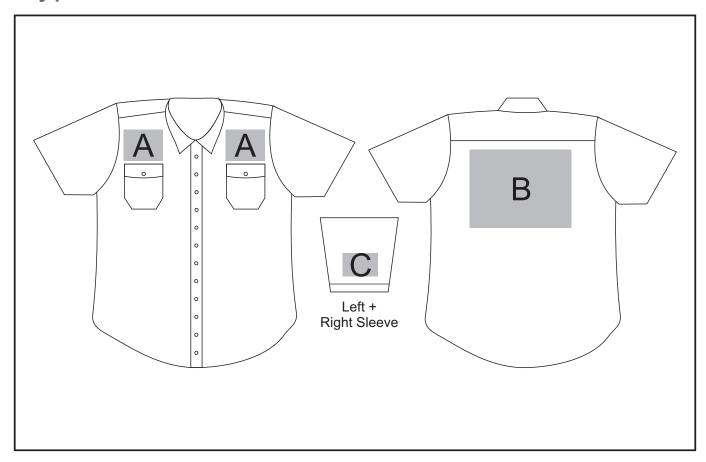

## **Branding Options:**

#### **Position A**

- 1. Embrodiery (EMB) 9 colours Size: 100mm diameter
- 2. Digital Transfer Clothing (DTC) Full colour Size: 100mm wide x 100mm high

#### **Position B**

- 1. Embrodiery (EMB) 9 colours Size: 200mm wide x 200mm high
- 2. Digital Transfer Clothing (DTC) Full colour Size: 210mm wide x 148mm high

#### **Position C**

- 1. Embrodiery (EMB) 9 colours Size: 80mm diameter
- 2. Digital Transfer Clothing (DTC) Full colour Size: 80mm wide x 80mm high